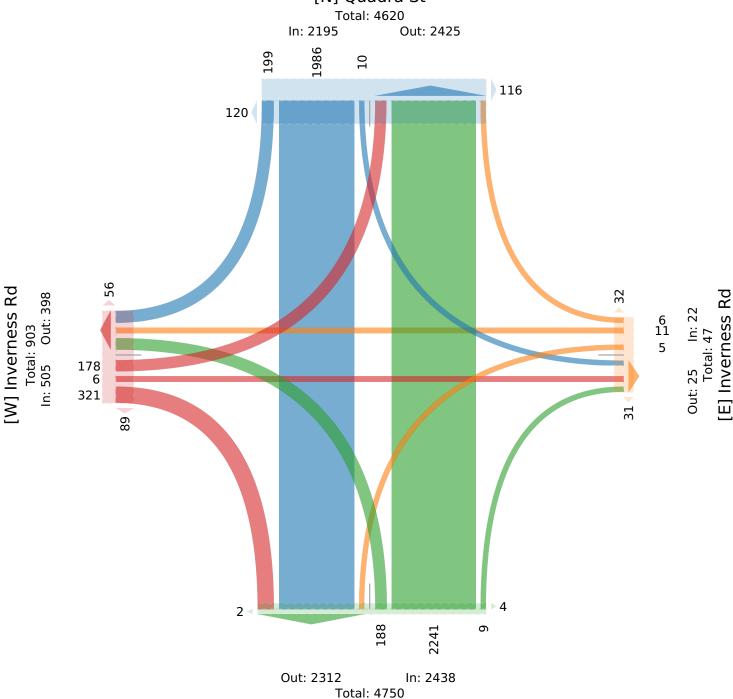

#### Comments

Thu Oct 12, 2023 Full Length (7:30 AM-9:30 AM, 2 PM-6 PM)

All Classes (Motorcycles, Lights, Single-Unit Trucks, Articulated Trucks, Buses, Pedestrians, Bicycles on Road, Bicycles on Crosswalk)

All Movements

ID: 1123811, Location: 48.451773, -123.360875, Site Code: TIN000692