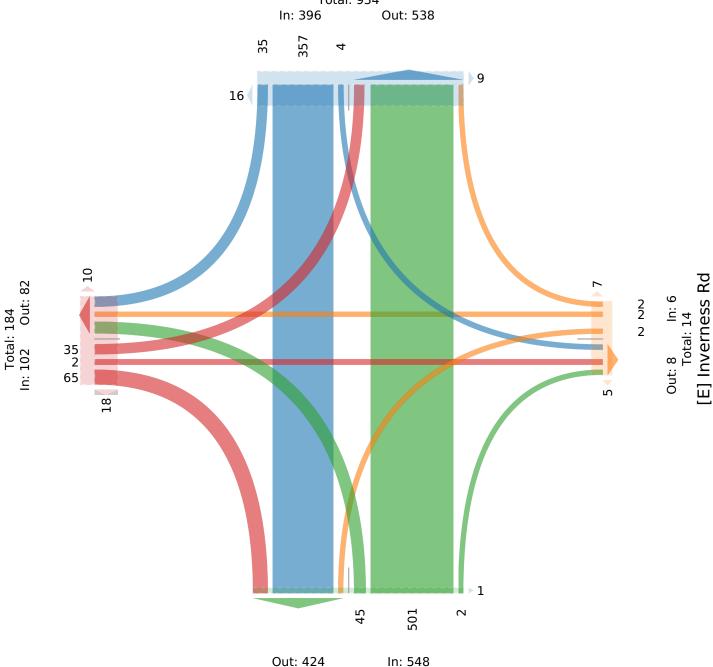

All Movements

ID: 1123811, Location: 48.451773, -123.360875, Site Code: TIN000692